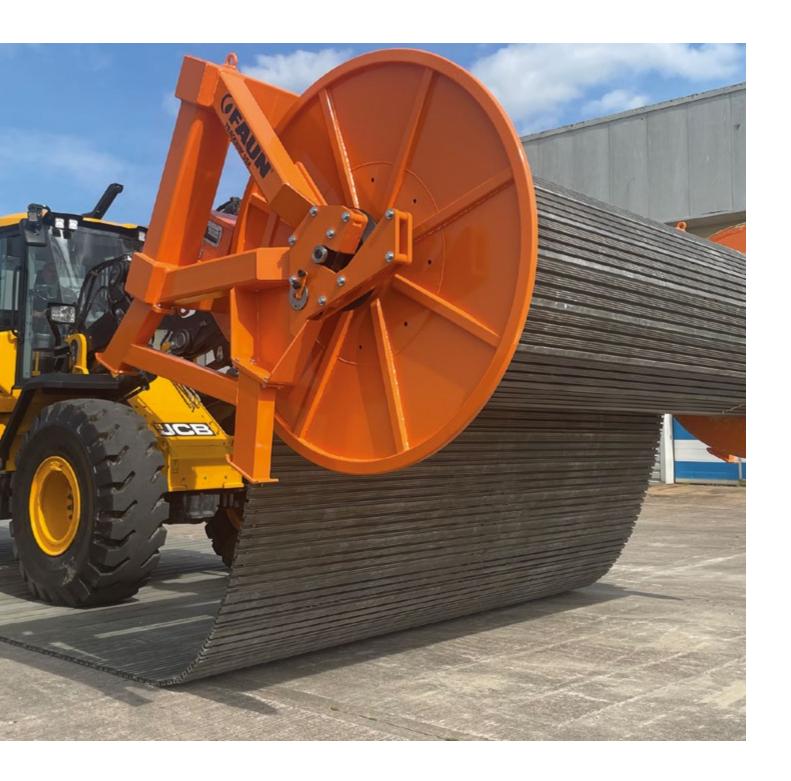

## **DEPLOYMENT OPTIONS**

Our Plant Attachment systems are mounted via a bespoke adapter plate and quick release hydraulic couplings to a compatible Material Handling Equipment host machine.

#### **90PA**

The 90PA allows for 30m (98ft) of C90 Trackway® to be deployed in under 5 minutes by 2 individuals.

#### **40PA**

Our 40PA will deploy, recover, transport and store up to 40m (131ft) of your C40 Trackway® solution.

#### **20PA**

Facilitating rapid deployment and recovery, the 20PA system allows for up to 40m (131ft) of C20 Trackway® solution.

### **PUSHFRAME**

By connecting to its host machine with a quick hitch or suitable hitch, the Pushframe is designed to roll out and recover up to 50m (164ft) of C40 or C90 Trackway®.

## **PUSHBAR**

A galvanized steel device that deploys and recovers up to 40m (131ft) of C40 Trackway® or 30m (98ft) of C90 Trackway®.