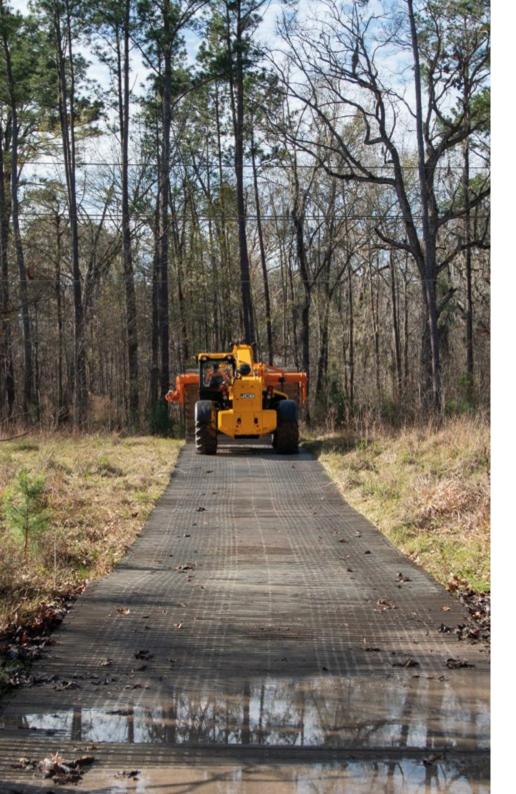

## **ROADWAY KIT**

The Roadway Kit provides a temporary, aluminum access route for the improved mobility of vehicles, cranes and other wheeled transportation. Comprising of your Trackway® solution of choice, a deployment system to match your budget, and accessories as standard, traversing difficult environments has never been easier.

## **DEPLOYMENT OPTIONS**

Our Plant Attachment systems are mounted via a bespoke adapter plate and quick release hydraulic couplings to a compatible Material Handling Equipment host machine.