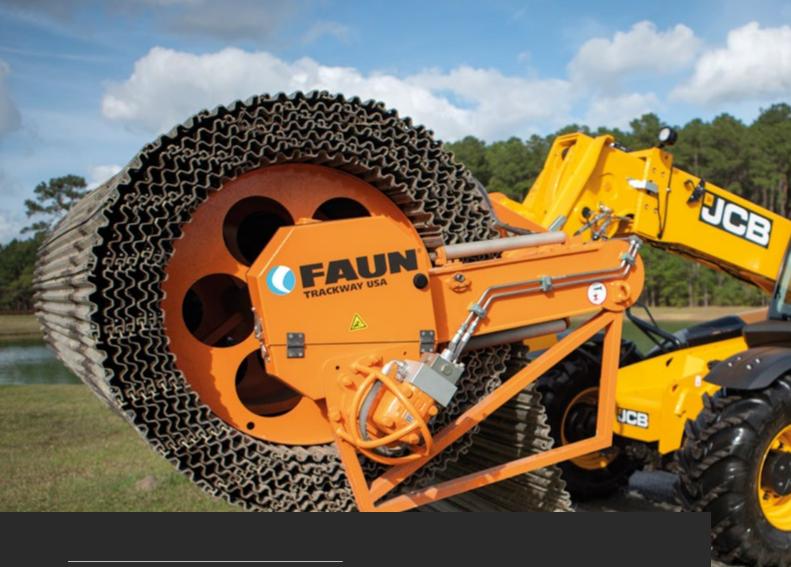

## **DEPLOYMENT OPTIONS**

Our Plant Attachment systems are mounted via a bespoke adapter plate and quick release hydraulic couplings to a compatible Material Handling Equipment host machine.

### **PUSHFRAME**

By connecting to its host machine with a quick hitch or suitable hitch, the Pushframe is designed to roll out and recover up to 50m (164ft) of C40 or C90 Trackway®.

#### **PUSHFRAME**

Designed to roll out and recover up to 50m (164ft) of C40 or C90 Trackway® rapidly, by use of a compatible host machine with a quick hitch or suitable hitch.