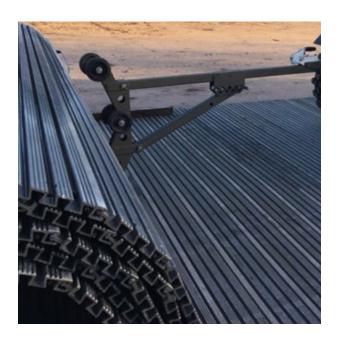

## **DEPLOYMENT OPTIONS**

Our Plant Attachment systems are mounted via a bespoke adapter plate and quick release hydraulic couplings to a compatible Material Handling Equipment host machine.

### **PUSHFRAME**

By connecting to its host machine with a quick hitch or suitable hitch, the Pushframe is designed to roll out and recover up to 50m (164ft) of C40 or C90 Trackway®.

#### **PUSHFRAME**

Designed to roll out and recover up to 50m (164ft) of C40 or C90 Trackway® rapidly, by use of a compatible host machine with a quick hitch or suitable hitch.