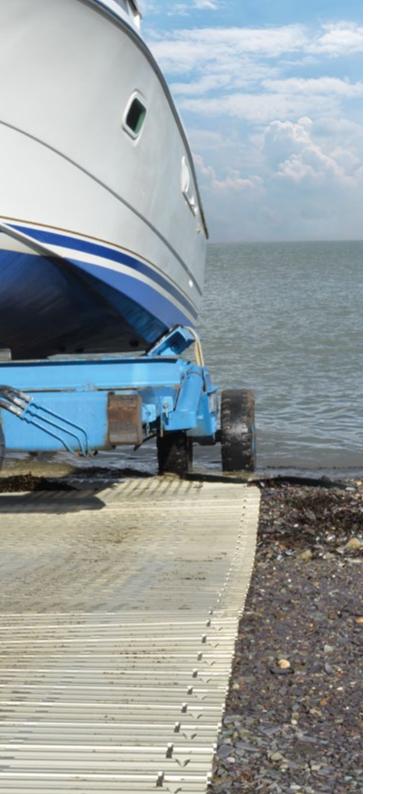

## **BOAT RAMP KIT**

Used as a temporary or more permanent solution, the Boat Ramp Kit can be laid where a conventional boat ramp structure is not suitable; such as tidal areas, freezing waters and marsh.

## **Parbuckling Strap**

The Parbuckling Strap assists in the manual recovery of the Boat Ramp Kit. During deployment the strap is positioned centrally under the Trackway® as it is laid out. On recovery, the end of the Parbuckling Strap is attached to a vehicle's centre tow point.