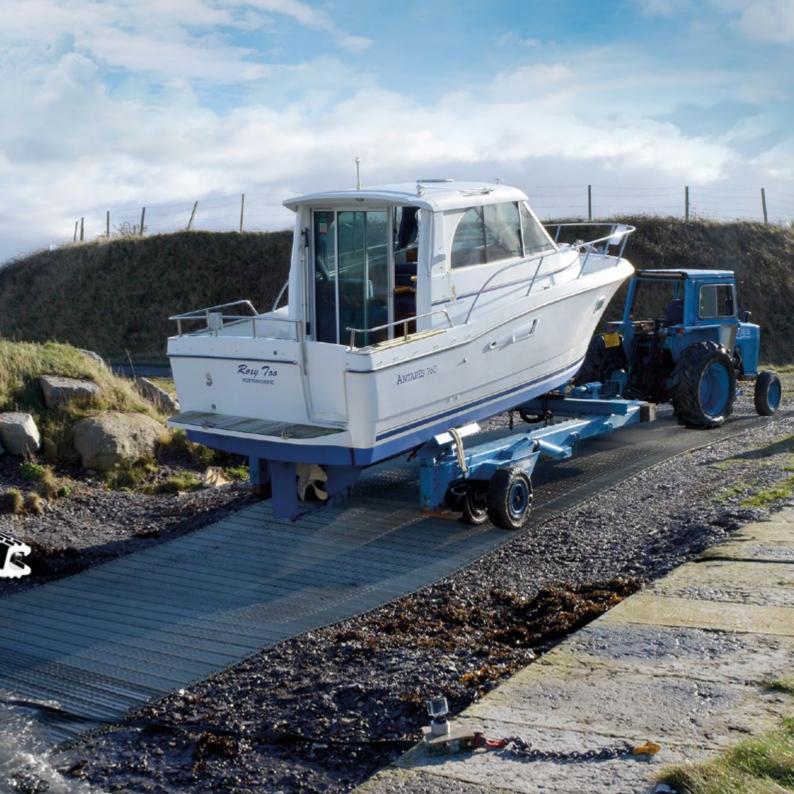

## **BOAT RAMP KIT**

Used as a temporary or more permanent solution, the Boat Ramp Kit can be laid where a conventional boat ramp structure is not suitable; such as tidal areas, freezing waters and marsh.

## **Parbuckling Strap**

The Parbuckling Strap assists in the manual recovery of the Boat Ramp Kit. During deployment the strap is positioned centrally under the Trackway® as it is laid out. On recovery, the end of the Parbuckling Strap is attached to a vehicle's centre tow point.