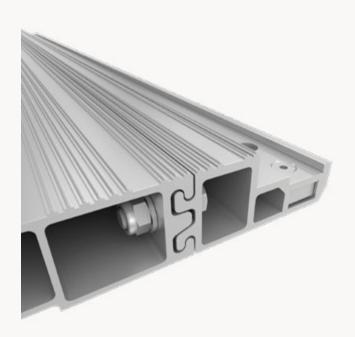

# MAKING SUSTAINABLE TRACKS

Designed to minimize environmental damage, the quality of our manufacturing techniques mean our Trackway® panels have a long working life and are 100% recyclable. Significantly more hard-wearing than plastic alternatives which need to be frequently changed, our aluminum panels reduce ruts forming in the ground and once dismantled, leave no trace within the surrounding environment.

## **DEPLOYMENT OPTIONS**

Manually laid and recovered, the C50 Trackway® panels are connected to one another longitudinally with an overlapped joint and fastened together with a flush bolt. Providing a continuous, trip-free surface, the panels which are laid in a straight configuration are connected horizontally with a connecting bar.