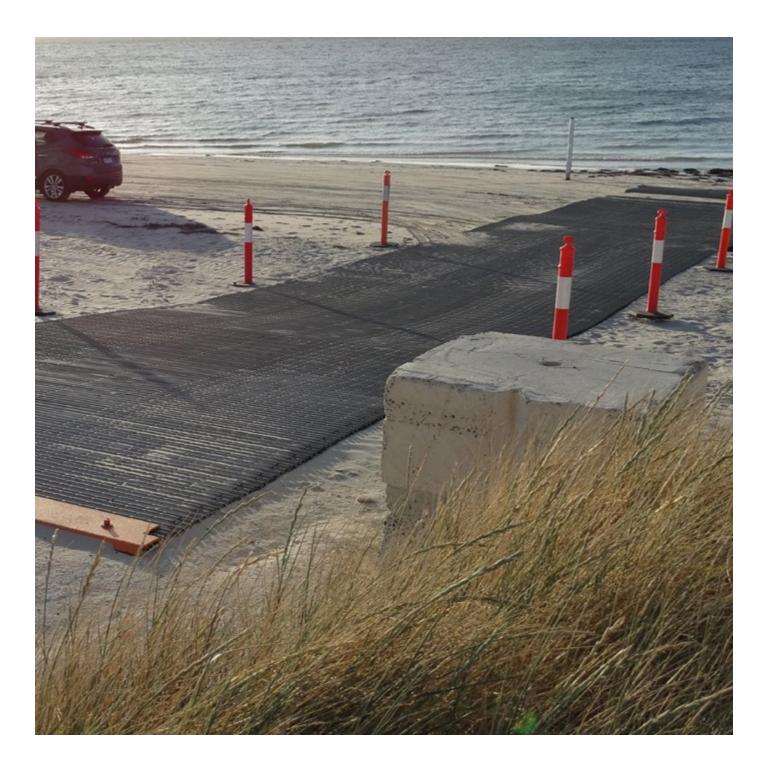

## **BOAT RAMP KIT**

Used as a temporary or more permanent solution, the Boat Ramp Kit can be laid where a conventional boat ramp structure is not suitable; such as tidal areas, freezing waters and marsh.

## **Parbuckling Strap**

The Parbuckling Strap assists in the manual recovery of the Boat Ramp Kit. During deployment the strap is positioned centrally under the Trackway® as it is laid out. On recovery, the end of the Parbuckling Strap is attached to a vehicle's centre tow point.