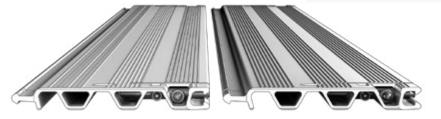

# MAKING SUSTAINABLE TRACKS

Designed to minimize environmental damage, the quality of our manufacturing techniques mean our Trackway® panels have a long working life and are 100% recyclable. Significantly more hard-wearing than plastic alternatives which need to be frequently changed, our aluminum panels reduce ruts forming in the ground and once dismantled, leave no trace within the surrounding environment.









## **ROADWAY KIT**

The Roadway Kit provides a temporary, aluminum access route for the improved mobility of vehicles, cranes and other wheeled transportation. Comprising of your Trackway® solution of choice, a deployment system to match your budget, and accessories as standard, traversing difficult environments has never been easier.







C40 Trackway®



C20 Trackway®



C50 Trackway®

## **DEPLOYMENT OPTIONS**

Our Plant Attachment systems are mounted via a bespoke adapter plate and quick release hydraulic couplings to a compatible Material Handling Equipment host machine.

#### **90PA**

The 90PA allows for 30m (98ft) of C90 Trackway® to be deployed in under 5 minutes by 2 individuals.

#### **40PA**

Our 40PA will deploy, recover, transport and store up to 40m (131ft) of your C40 Trackway® solution.

#### **20PA**

Facilitating rapid deployment and recovery, the 20PA system allows for up to 40m (131ft) of C20 Trackway® solution.









### **PUSHFRAME**

By connecting to its host machine with a quick hitch or suitable hitch, the Pushframe is designed to roll out and recover up to 50m (164ft) of C40 or C90 Trackway®.





## **PUSHBAR**

A galvanized