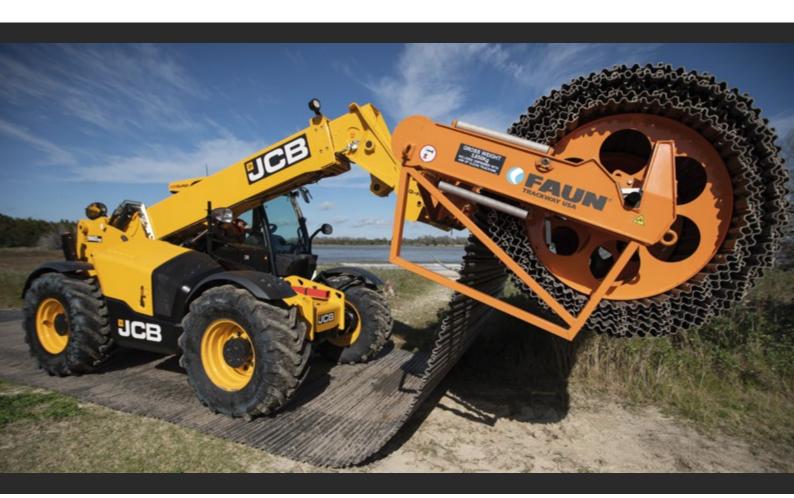

## **DEPLOYMENT OPTIONS**

Our Plant Attachment systems are mounted via a bespoke adapter plate and quick release hydraulic couplings to a compatible Material Handling Equipment host machine.

#### **40PA**

Our 40PA will deploy, recover, transport and store up to 40m (131ft) of your C40 Trackway® solution.

### **PUSHFRAME**

By connecting to its host machine with a quick hitch or suitable hitch, the Pushframe is designed to roll out and recover up to 50m (164ft) of C40 or C90 Trackway®.

## **PUSHBAR**

A galvanized steel device that deploys and recovers up to 40m (131ft) of C40 Trackway® or 30m (98ft) of C90 Trackway®.