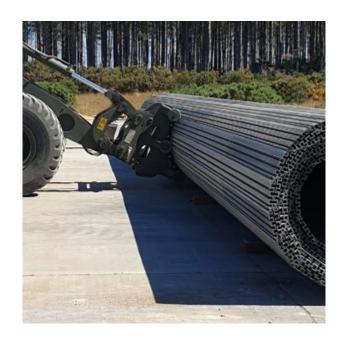

## **DEPLOYMENT OPTIONS**

Our Plant Attachment systems are mounted via a bespoke adapter plate and quick release hydraulic couplings to a compatible Material Handling Equipment host machine.

### **PUSHFRAME**

By connecting to its host machine with a quick hitch or suitable hitch, the Pushframe is designed to roll out and recover up to 50m (164ft) of C40 or C90 Trackway®.

#### **PUSHFRAME**

Designed to roll out and recover up to 50m (164ft) of C40 or C90 Trackway® rapidly, by use of a compatible host machine with a quick hitch or suitable hitch.