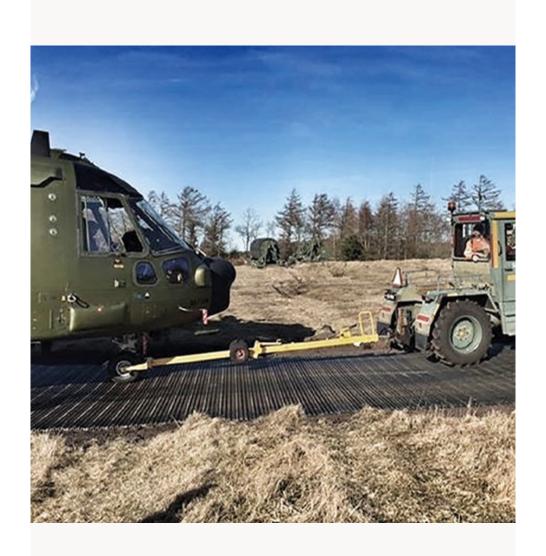

## **AIRCRAFT RECOVERY KIT**

The Aircraft Recovery Kit facilitates with the recovery of all types of aircraft within an array of operations, terrain and climates. Comprising of a modular, aluminium, panel by panel system, the ground stabilisation solution enables:

Quick access roadways for vehicles to reach aircraft that are damaged or have overshot a runway.

Safe walkways for individuals to reach aircraft that are damaged or have overshot a runway.

Area matting to quickly and safely tow aircraft back to a runway.