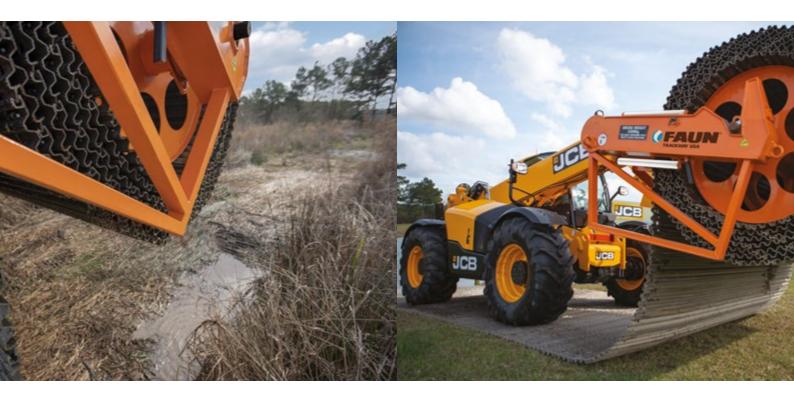

## **DEPLOYMENT OPTIONS**

Our Plant Attachment systems are mounted via a bespoke adapter plate and quick release hydraulic couplings to a compatible Material Handling Equipment host machine.

### **PUSHFRAME**

By connecting to its host machine with a quick hitch or suitable hitch, the Pushframe is designed to roll out and recover up to 50m (164ft) of C40 or C90 Trackway®.

#### **PUSHFRAME**

Designed to roll out and recover up to 50m (164ft) of C40 or C90 Trackway® rapidly, by use of a compatible host machine with a quick hitch or suitable hitch.