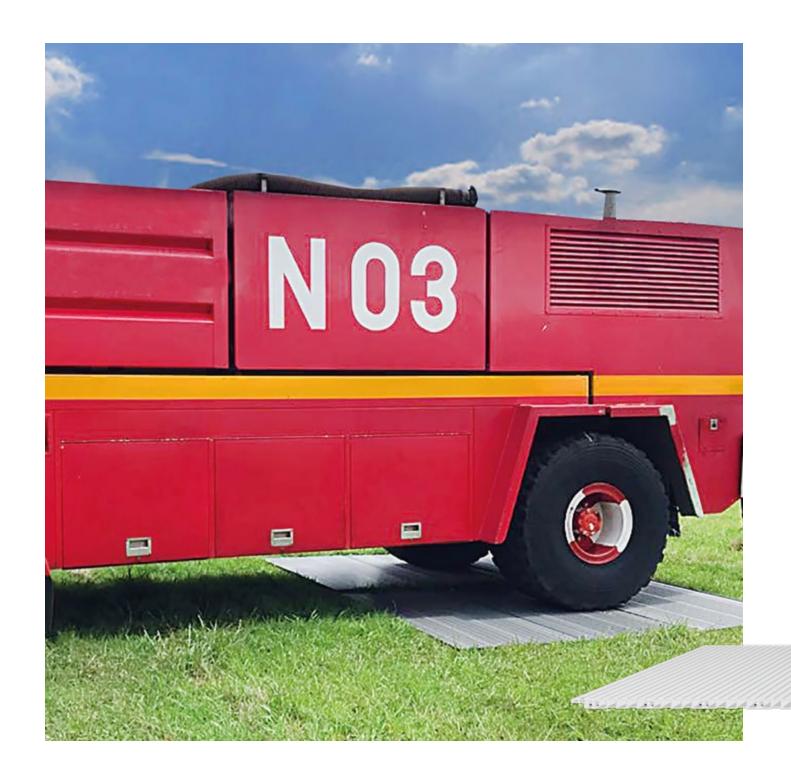

## **ROADWAY KIT**

The Roadway Kit provides a temporary, aluminum access route for the improved mobility of vehicles, cranes and other wheeled transportation. Comprising of your Trackway® solution of choice, a deployment system to match your budget, and accessories as standard, traversing difficult environments has never been easier.