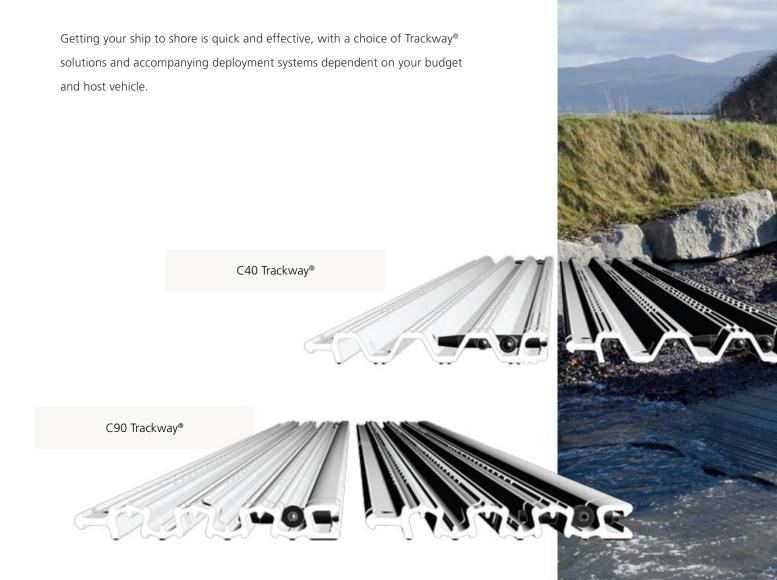

ividuals.

#### **40PA**

Our 40PA will deploy, recover, transport and store up to 40m (131ft) of your C40 Trackway® solution.

#### **20PA**

Facilitating rapid deployment and recovery, the 20PA system allows for up to 40m (131ft) of C20 Trackway® solution.









### **PUSHFRAME**

By connecting to its host machine with a quick hitch or suitable hitch, the Pushframe is designed to roll out and recover up to 50m (164ft) of C40 or C90 Trackway®.





## **PUSHBAR**

A galvanized steel device that deploys and recovers up to 40m (131ft) of C40 Trackway® or 30m (98ft) of C90 Trackway®.

## **BOAT RAMP KIT**

Used as a temporary or more permanent solution, the Boat Ramp Kit can be laid where a conventional boat ramp structure is not suitable; such as tidal areas, freezing waters and marsh.





## **DEPLOYMENT OPTIONS**

#### **PUSHFRAME**

Designed to roll out and recover up to 50m (164ft) of C40 or C90 Trackway® rapidly, by use of a compatible host machine with a quick hitch or suitable hitch.



#### **PUSHBAR**

With a strong tolerance to sea waters, the Pushbar can deploy up to 40m (131ft) of C40 Trackway® or 30m (98ft) of C90 Trackway® by use of vehicle with a towing capacity of 3,500kg (7,716lb).



**PLAY VIDEO** 

## **Parbuckling Strap**

The Parbuckling Strap assists in the manual recovery of the Boat Ramp Kit. During deployment the strap is positioned centrally under the Trackway® as it is laid out. On recovery, the end of the Parbuckling Strap is attached to a vehicle's centre tow point.





## **AIRCRAFT RECOVERY KIT**

The Aircraft Recovery Kit facilitates wit