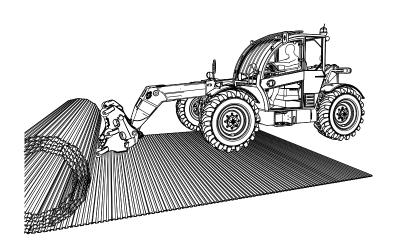

## **DEPLOYMENT OPTIONS**

Our Plant Attachment systems are mounted via a bespoke adapter plate and quick release hydraulic couplings to a compatible Material Handling Equipment host machine.

### **PUSHFRAME**

By connecting to its host machine with a quick hitch or suitable hitch, the Pushframe is designed to roll out and recover up to 50m (164ft) of C40 or C90 Trackway®.

#### **PUSHFRAME**

Designed to roll out and recover up to 50m (164ft) of C40 or C90 Trackway® rapidly, by use of a compatible host machine with a quick hitch or suitable hitch.