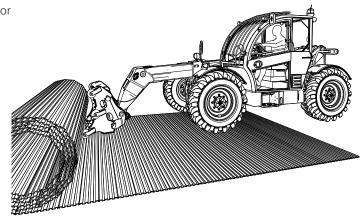

# **DEPLOYMENT OPTIONS**

Our Plant Attachment systems are mounted via a bespoke adapter plate and quick release hydraulic couplings to a compatible Material Handling Equipment host machine.

#### **90PA**

The 90PA allows for 30m (98ft) of C90 Trackway® to be deployed in under 5 minutes by 2 individuals.

#### **40PA**

Our 40PA will deploy, recover, transport and store up to 40m (131ft) of your C40 Trackway® solution.

#### **20PA**

Facilitating rapid deployment and recovery, the 20PA system allows for up to 40m (131ft) of C20 Trackway® solution.

#### **PUSHFRAME**

By connecting to its host machine with a quick hitch or suitable hitch, the Pushframe is designed to roll out and recover up to 50m (164ft) of C40 or C90 Trackway®.

#### **PUSHBAR**

A galvanized steel device that deploys and recovers up to 40m (131ft) of C40 Trackway® or 30m (98ft) of C90 Trackway®.