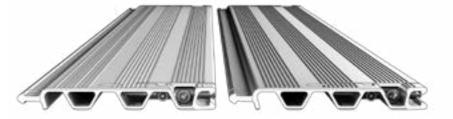

red within infrastructure projects and other operations. Our durable Trackway® panels are renowned for their quality, and can tackle challenging terrains such as; marsh, mud, sand, verges and river fordings.

For further information on any of our Trackway® Kits, please see our Technical Information Booklets.



Fast Deployment @

Low Manpower

Protects Environments

Lightweight 🔮

Durable 🕝









# **ROADWAY KIT**

The Roadway Kit provides a temporary, aluminum access route for the improved mobility of vehicles, cranes and other wheeled transportation. Comprising of your Trackway® solution of choice, a deployment system to match your budget, and accessories as standard, traversing difficult environments has never been easier.



## C90 Trackway®



## C40 Trackway®



## C20 Trackway®



## C50 Trackway®

# **DEPLOYMENT OPTIONS**

Our Plant Attachment systems are mounted via a bespoke adapter plate and quick release hydraulic couplings to a compatible Material Handling Equipment host machine.

#### **90PA**

The 90PA allows for 30m (98ft) of C90 Trackway® to be deployed in under 5 minutes by 2 individuals.

#### **40PA**

Our 40PA will deploy, recover, transport and store up to 40m (131ft) of your C40 Trackway® solution.

#### **20PA**

Facilitating rapid deployment and recovery, the 20PA system allows for up to 40m (131ft) of C20 Trackway® solution.









#### **PUSHFRAME**

By connecting to its host machine with a quick hitch or suitable hitch, the Pushframe is designed to roll out and recover up to 50m (164ft) of C40 or C90 Trackway®.





#### **PUSHBAR**

A galva