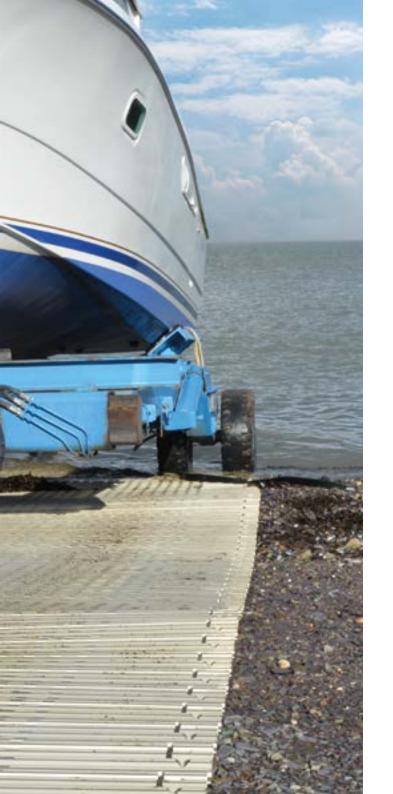

## **BOAT RAMP KIT**

Used as a temporary or more permanent solution, the Boat Ramp Kit can be laid where a conventional boat ramp structure is not suitable; such as tidal areas, freezing waters and marsh.

Getting your ship to shore is quick and effective, with a choice of Trackway® solutions and accompanying deployment systems dependent on your budget and host vehicle.