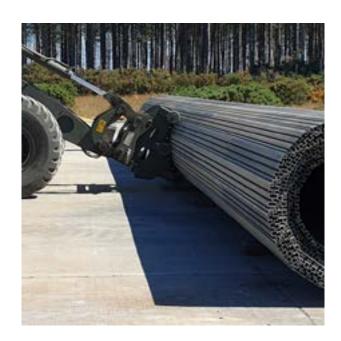

#### **PUSHFRAME**

By connecting to its host machine with a quick hitch or suitable hitch, the Pushframe is designed to roll out and recover up to 50m (164ft) of C40 or C90 Trackway®.

#### **PUSHFRAME**

Designed to roll our and recover up to 50m (164ft) of C40 or C90 Trackway® rapidly, by use of a compatible host machine with a guick hitch or suitable hitch.

**PLAY VIDEO** 