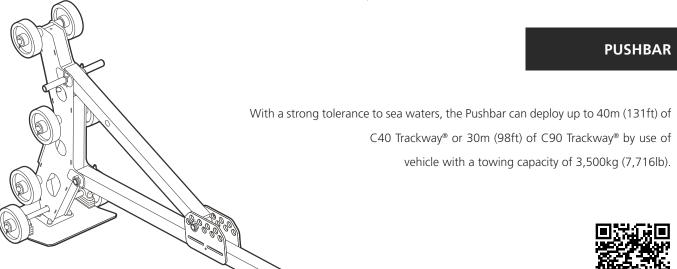

#### **PUSHBAR**

A galvanized steel device that deploys and recovers up to 40m (131ft) of C40 Trackway® or 30m (98ft) of C90 Trackway®.