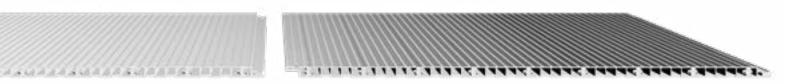

get and host vehicle.





# **DEPLOYMENT OPTIONS**

#### **PUSHFRAME**

Designed to roll our and recover up to 50m (164ft) of C40 or C90 Trackway® rapidly, by use of a compatible host machine with a guick hitch or suitable hitch.



**PLAY VIDEO** 







# **AIRCRAFT RECOVERY KIT**

The Aircraft Recovery Kit facilitates with the recovery of all types of aircraft within an array of operations, terrain and climates. Comprising of a modular, aluminium, panel by panel system, the ground stabilisation solution enables:

- Quick access roadways for vehicles to reach aircraft that are damaged or have overshot a runway.
- Safe walkways for individuals to reach aircraft that are damaged or have overshot a runway.
- Area matting to quickly and safely tow aircraft back to a runway.

C50 Trackway®



## **DEPLOYMENT OPTIONS**

Manually laid and recovered, the C50 Trackway® panels are connected to one another longitudinally with an overlapped joint and fastened together with a flush bolt. Providing a continuous, trip-free surface, the panels which are laid in a straight configuration are connected horizontally with a connecting bar.

**AREA MATS:** Full panels in a straight configuration or full and half panels in a brickwork configuration.

**WALKWAYS:** Full panels in a straight configuration.

**ROADWAYS:** Full panels in a straight configuration.





#### Kingston District Council, SE Australia

"Very pleased with both the product and the service and wouldn't hesitate to recommend FAUN Trackway®."

#### Williams Jet Tenders, Berinsfield, England

"FAUN Trackway® has an excellent