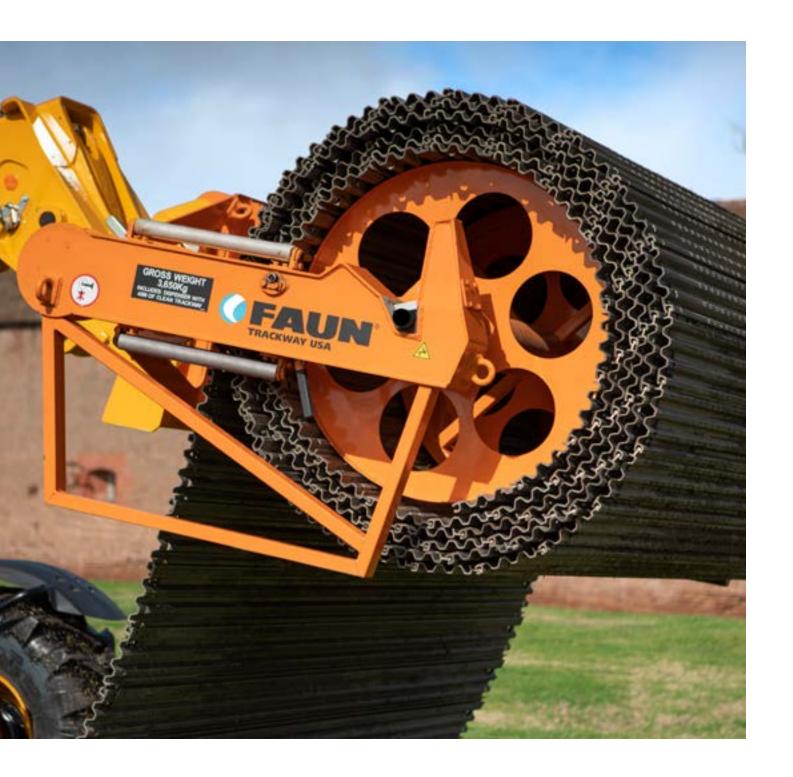

# **DEPLOYMENT OPTIONS**

Our Plant Attachment systems are mounted via a bespoke adapter plate and quick release hydraulic couplings to a compatible Material Handling Equipment host machine.

#### **90PA**

The 90PA allows for 30m (98ft) of C90 Trackway® to be deployed in under 5 minutes by 2 individuals.

#### **40PA**

Our 40PA will deploy, recover, transport and store up to 40m (131ft) of your C40 Trackway® solution.

#### **20PA**

Facilitating rapid deployment and recovery, the 20PA system allows for up to 40m (131ft) of C20 Trackway® solution.

#### **PUSHFRAME**

By connecting to its host machine with a quick hitch or suitable hitch, the Pushframe is designed to roll out and recover up to 50m (164ft) of C40 or C90 Trackway®.

#### **PUSHBAR**

A galvanized steel device that deploys and recovers up to 40m (131ft) of C40 Trackway® or 30m (98ft) of C90 Trackway®.