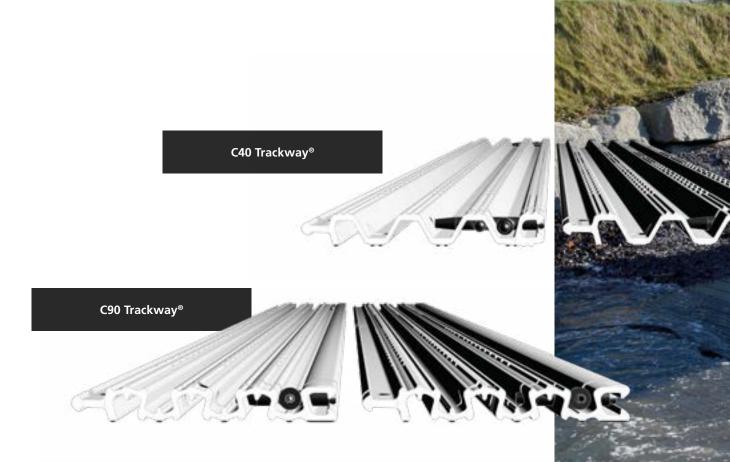

t and recovery, the 20PA system allows for up to 40m (131ft) of C20 Trackway® solution.









#### **PUSHFRAME**

By connecting to its host machine with a quick hitch or suitable hitch, the Pushframe is designed to roll out and recover up to 50m (164ft) of C40 or C90 Trackway®.





#### **PUSHBAR**

A galvanized steel device that deploys and recovers up to 40m (131ft) of C40 Trackway® or 30m (98ft) of C90 Trackway®.

## **BOAT RAMP KIT**

Used as a temporary or more permanent solution, the Boat Ramp Kit can be laid where a conventional boat ramp structure is not suitable; such as tidal areas, freezing waters and marsh.

Getting your ship to shore is quick and effective, with a choice of Trackway® solutions and accompanying deployment systems dependent on your budget and host vehicle.





# **DEPLOYMENT OPTIONS**

#### **PUSHFRAME**

Designed to roll our and recover up to 50m (164ft) of C40 or C90 Trackway® rapidly, by use of a compatible host machine with a guick hitch or suitable hitch.



**PLAY VIDEO** 







# **AIRCRAFT RECOVERY KIT**

The Aircraft Recovery Kit facilitates with the recovery of all types of aircraft within an array of operations, terrain and climates. Comprising of a modular, aluminium, panel by panel system, the ground stabilisation solution enables:

- Quick access roadways for vehicles to reach aircraft that are damaged or have overshot a runway.
- Safe walkways for individuals to reach aircraft that are damaged or have overshot a runway.
- Area matting to quickly and safely tow aircraft back to a runway.

C50 Trackway®



## **DEPLOYMENT OPTIO