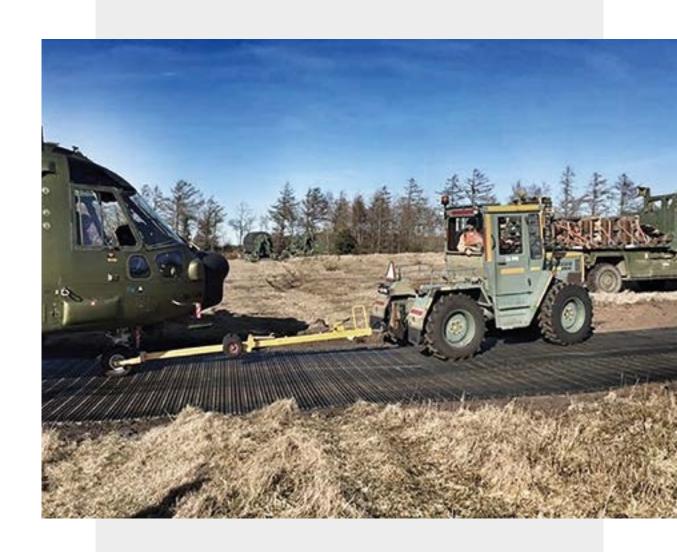

# **AIRCRAFT RECOVERY KIT**

The Aircraft Recovery Kit facilitates with the recovery of all types of aircraft within an array of operations, terrain and climates. Comprising of a modular, aluminium, panel by panel system, the ground stabilisation solution enables:

- Quick access roadways for vehicles to reach aircraft that are damaged or have overshot a runway.
- Safe walkways for individuals to reach aircraft that are damaged or have overshot a runway.
- Area matting to quickly and safely tow aircraft back to a runway.