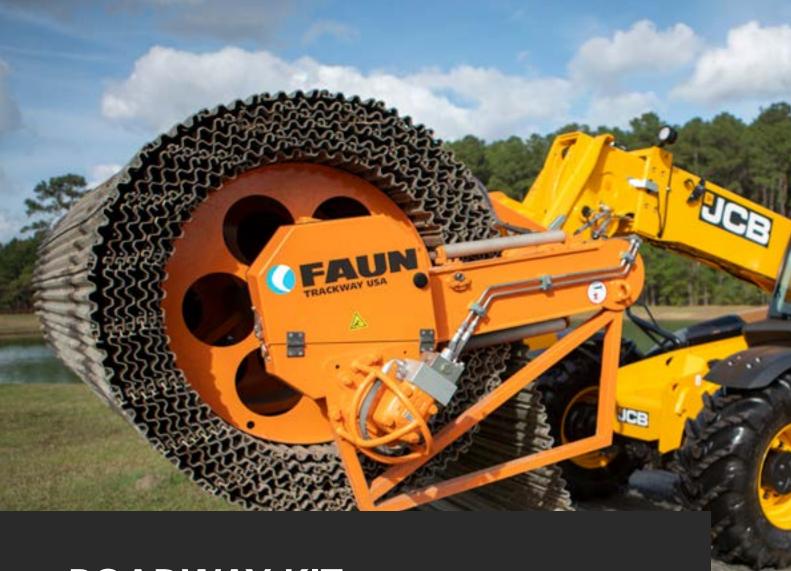

# **DEPLOYMENT OPTIONS**

Our Plant Attachment systems are mounted via a bespoke adapter plate and quick release hydraulic couplings to a compatible Material Handling Equipment host machine.

#### **90PA**

The 90PA allows for 30m (98ft) of C90 Trackway® to be deployed in under 5 minutes by 2 individuals.