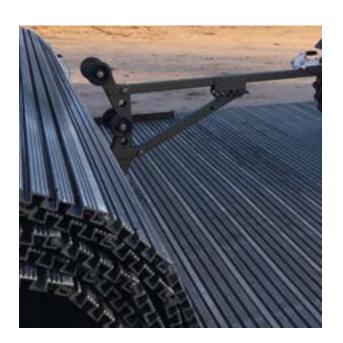

# **DEPLOYMENT OPTIONS**

Our Plant Attachment systems are mounted via a bespoke adapter plate and quick release hydraulic couplings to a compatible Material Handling Equipment host machine.

#### **90PA**

The 90PA allows for 30m (98ft) of C90 Trackway® to be deployed in under 5 minutes by 2 individuals.