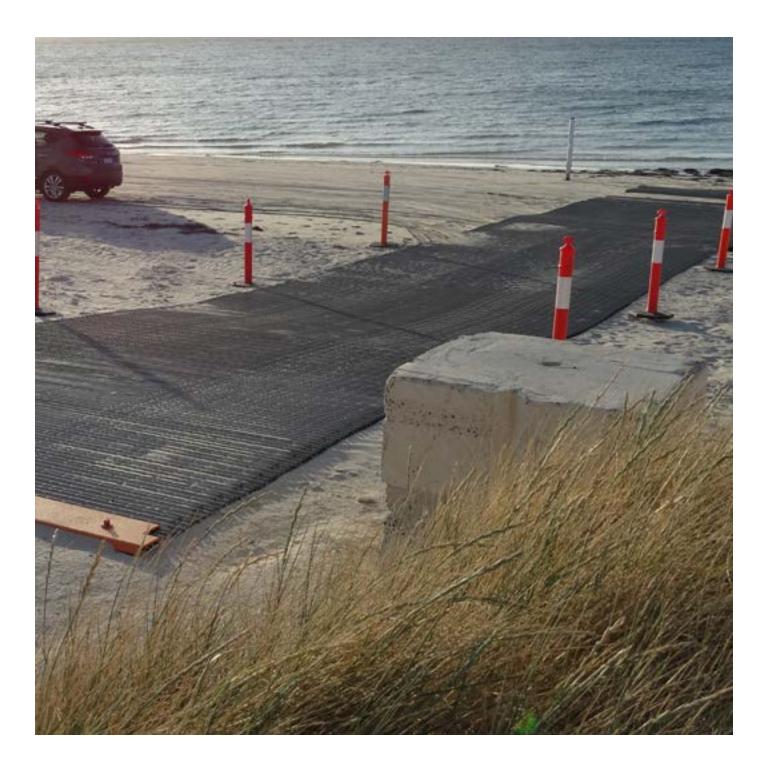

## **BOAT RAMP KIT**

Used as a temporary or more permanent solution, the Boat Ramp Kit can be laid where a conventional boat ramp structure is not suitable; such as tidal areas, freezing waters and marsh.

Getting your ship to shore is quick and effective, with a choice of Trackway® solutions and accompanying deployment systems dependent on your budget and host vehicle.