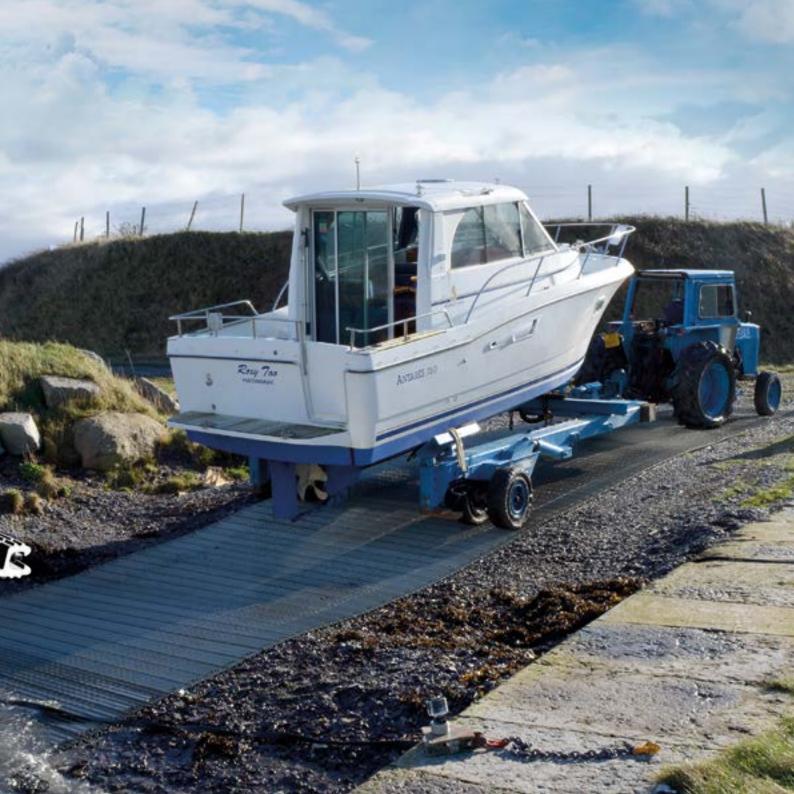

## **BOAT RAMP KIT**

Used as a temporary or more permanent solution, the Boat Ramp Kit can be laid where a conventional boat ramp structure is not suitable; such as tidal areas, freezing waters and marsh.

Getting your ship to shore is quick and effective, with a choice of Trackway® solutions and accompanying deployment systems dependent on your budget and host vehicle.