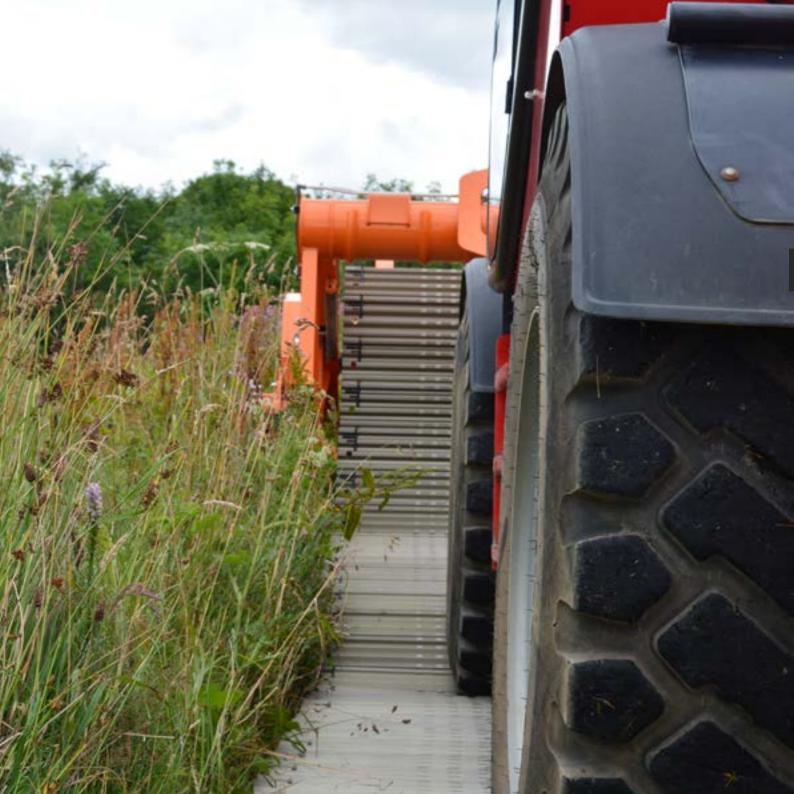

# **ROADWAY KIT**

The Roadway Kit provides a temporary, aluminum access route for the improved mobility of vehicles, cranes and other wheeled transportation. Comprising of your Trackway® solution of choice, a deployment system to match your budget, and accessories as standard, traversing difficult environments has never been easier.