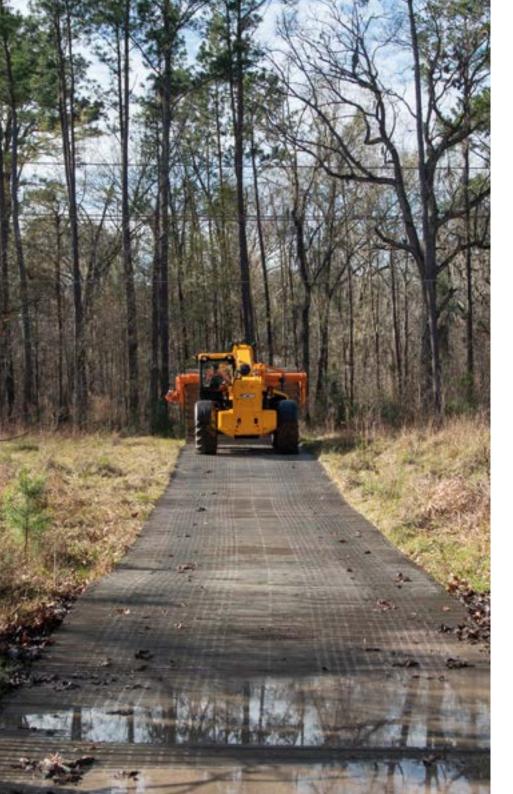

# **ROADWAY KIT**

The Roadway Kit provides a temporary, aluminum access route for the improved mobility of vehicles, cranes and other wheeled transportation. Comprising of your Trackway® solution of choice, a deployment system to match your budget, and accessories as standard, traversing difficult environments has never been easier.

# **DEPLOYMENT OPTIONS**

Our Plant Attachment systems are mounted via a bespoke adapter plate and quick release hydraulic couplings to a compatible Material Handling Equipment host machine.