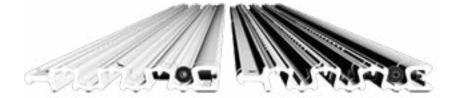

where plant and vehicle access is required within infrastructure projects and other operations. Our durable Trackway® panels are renowned for their quality, and can tackle challenging terrains such as; marsh, mud, sand, verges and river fordings.

For further information on any of our Trackway® Kits, please see our Technical Information Booklets.



Fast Deployment @

Low Manpower

Protects Environments

Lightweight 🔮

Durable 🕝









# **ROADWAY KIT**

The Roadway Kit provides a temporary, aluminum access route for the improved mobility of vehicles, cranes and other wheeled transportation. Comprising of your Trackway® solution of choice, a deployment system to match your budget, and accessories as standard, traversing difficult environments has never been easier.



## C90 Trackway®



## C40 Trackway®



## C20 Trackway®



## C50 Trackway®

# **DEPLOYMENT OPTIONS**

Our Plant Attachment systems are mounted via a bespoke adapter plate and quick release hydraulic couplings to a compatible Material Handling Equipment host machine.

#### **90PA**

The 90PA allows for 30m (98ft) of C90 Trackway® to be deployed in under 5 minutes by 2 individuals.

#### **40PA**

Our 40PA will deploy, recover, transport and store up to 40m (131ft) of your C40 Trackway® solution.

#### **20PA**

Facilitating rapid deployment and recovery, the 20PA system allows for up to 40m (131ft) of C20 Trackway® solution.









#### **PUSHFRAME**

By connecting to its host machine with a quick hitch or suitable hitch, the Pushframe is designed to roll out and recover up to 50m (164ft) of C40 or C90 T