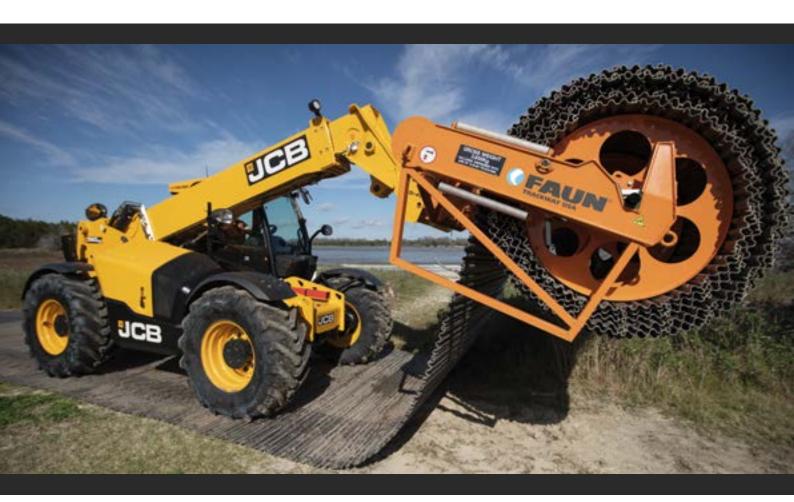

# **DEPLOYMENT OPTIONS**

Our Plant Attachment systems are mounted via a bespoke adapter plate and quick release hydraulic couplings to a compatible Material Handling Equipment host machine.

#### **90PA**

The 90PA allows for 30m (98ft) of C90 Trackway® to be deployed in under 5 minutes by 2 individuals.