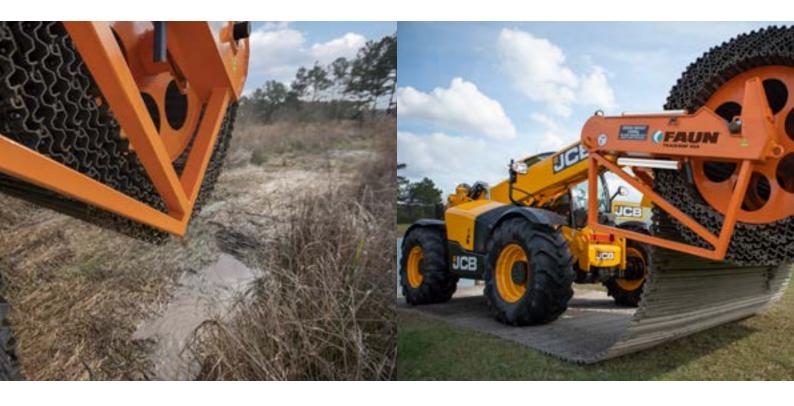

# **DEPLOYMENT OPTIONS**

Our Plant Attachment systems are mounted via a bespoke adapter plate and quick release hydraulic couplings to a compatible Material Handling Equipment host machine.

#### **90PA**

The 90PA allows for 30m (98ft) of C90 Trackway® to be deployed in under 5 minutes by 2 individuals.