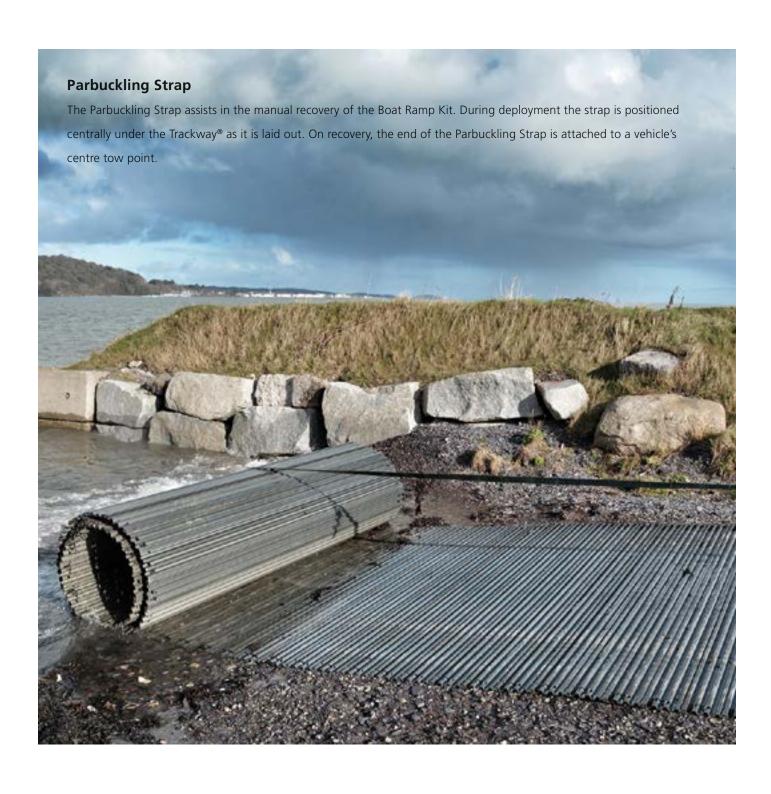

## **BOAT RAMP KIT**

Used as a temporary or more permanent solution, the Boat Ramp Kit can be laid where a conventional boat ramp structure is not suitable; such as tidal areas, freezing waters and marsh.

Getting your ship to shore is quick and effective, with a choice of Trackway® solutions and accompanying deployment systems dependent on your budget and host vehicle.