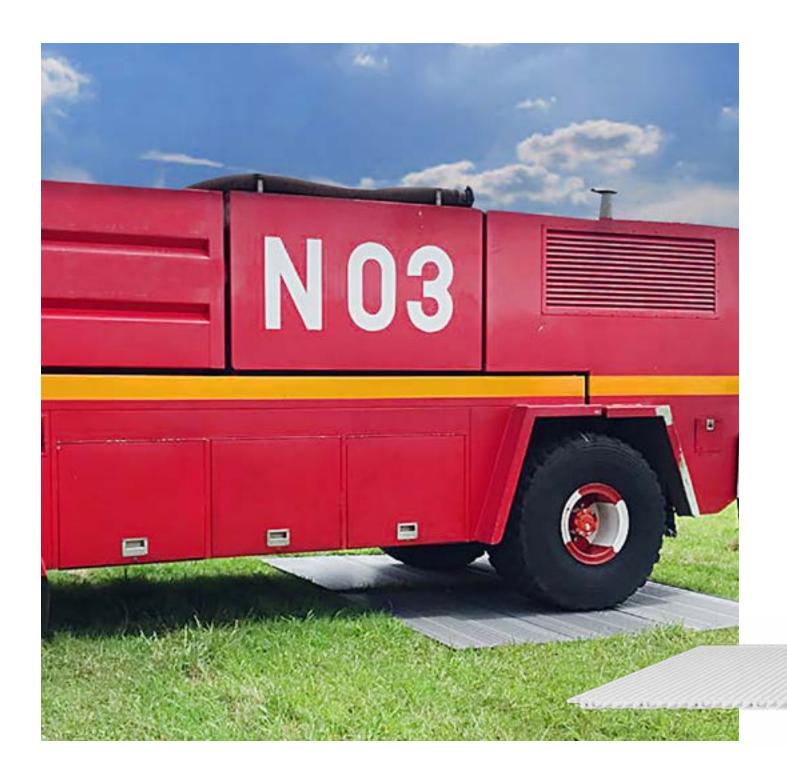

# **ROADWAY KIT**

The Roadway Kit provides a temporary, aluminum access route for the improved mobility of vehicles, cranes and other wheeled transportation. Comprising of your Trackway® solution of choice, a deployment system to match your budget, and accessories as standard, traversing difficult environments has never been easier.